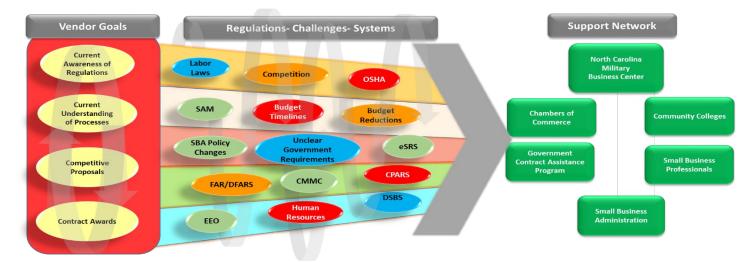

## **Support Network**

In order to meet your (Vendor Goals) you need to understand everything in **Regulations-Challenges-Systems** above **AND** recognize you have a **Support Network** ready to assist you in being competitive in this environment. One very important point up front about this **Support Network**. The bulk of the entities in this **Support Network** are available to you either **Free Of Charge**, or for a nominal fee! What is a nominal fee? Chambers of Commerce annual memberships are several hundred dollars, some **Support Network** entity- hosted events can be \$25-\$100, and some training could be several hundred dollars based on the topic.