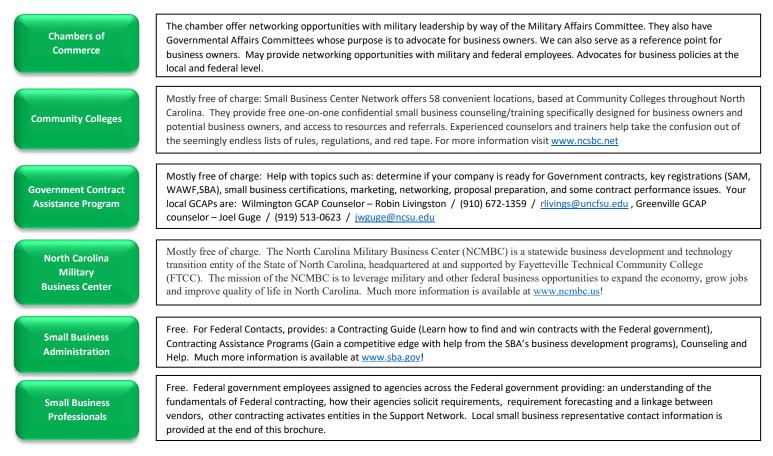

## **Support Network**

In order to meet your (Vendor Goals) you need to understand everything in **Regulations-Challenges-Systems** above **AND** recognize you have a **Support Network** ready to assist you in being competitive in this environment. One very important point up front about this **Support Network**. The bulk of the entities in this **Support Network** are available to you either **Free Of Charge**, or for a nominal fee! What is a nominal fee? Chambers of Commerce annual memberships are several hundred dollars, some **Support Network** entity- hosted events can be \$25-\$100, and some training could be several hundred dollars based on the topic.